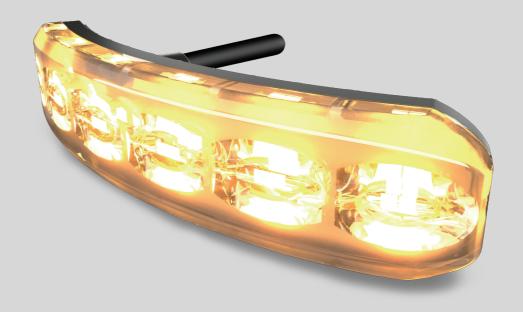

## LOKI

## Bendable for mounting on flat or curved surfaces

## **Features**

- > Can bend backward up to 30°, suitable for mounting on curved surfaces
- > 3M VHB tape mounting and screw mounting with included bezel
- > 19 flash patterns for single color and 12 flash patterns for dual color
- > Unique heat dissipation technology is design to prolong service life
- > Reach and exceed: ECE R10 ECE R65 SAE J595 CA T13