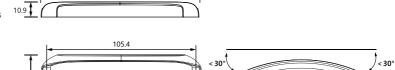

## Bendable for mounting on flat or curved surfaces

## **Features**

- > Can bend backward up to 30°, suitable for mounting on curved surfaces
- > 3M VHB tape mounting and screw mounting with included bezel
- > 19 flash patterns for single color and 12 flash patterns for dual color
- > Unique heat dissipation technology is design to prolong service life
- > Reach and exceed: ECE R10 ECE R65 SAE J595 CA T13